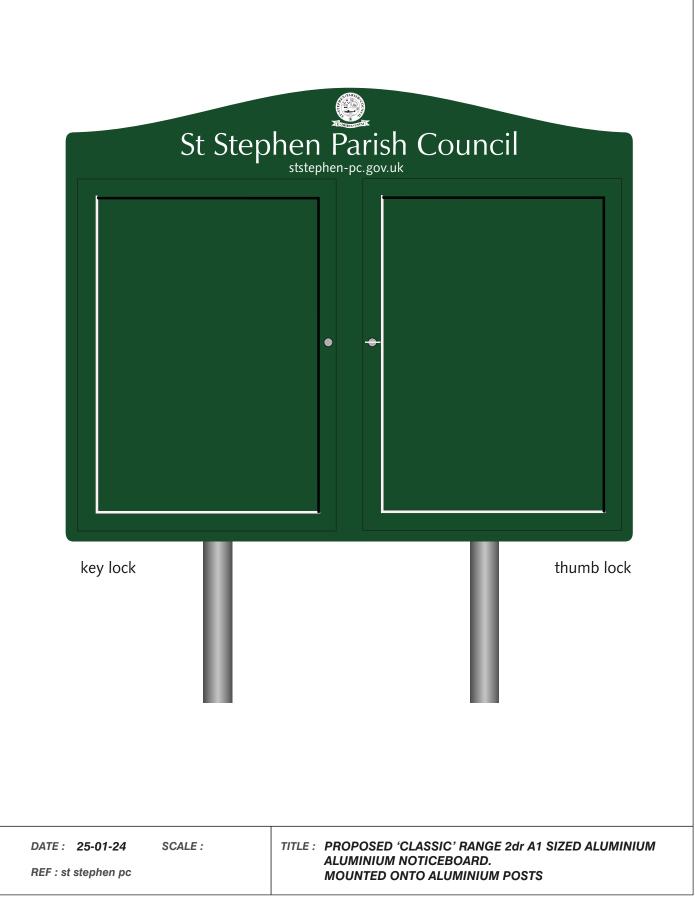

2324/CL/046 Update on previous actions not mentioned in this agenda.

- 2324/CL/047 To agree notice board specification and to discuss and agree location for Park Street notice board.
- 2324/CL/048 To discuss and agree actions to request installing noticeboards at Harperbury, Lancaster Grange and Hanstead Park
- 2324/CL/049 To consider and agree 5 Year Plan for Play Areas and to make a recommendation to Full Council. Report attached.

2324/CL/052 Clerks Report

The Parish Notice Board Company The Workshop Winnington Avenue Northwich Cheshire CW8 4EE e-mail info@parishnoticeboards.co.uk www.parishnoticeboards.co.uk Telephone 01606 871188

This drawing may not be reproduced without permission from The Parish Notice Board Company VAT Registration No 673 4096 20