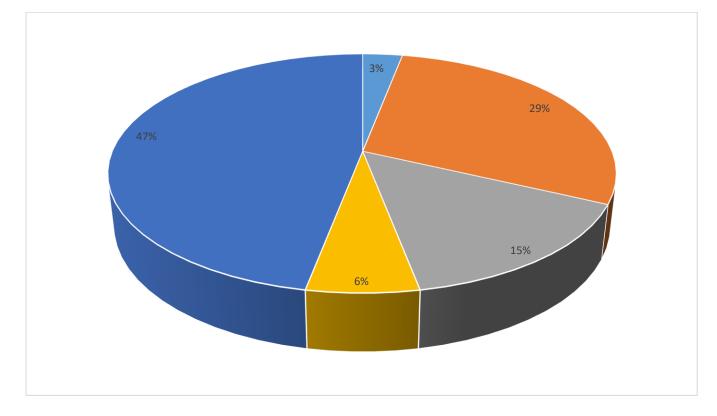

# Allotments 3%

Management and maintenance of sites at Tippendell Lane, Watford Road and Park Street Lane.

# **Democractic Representation 29%**

Communications; Committee and Working Party support; Member support; elections; monitoring planning applications and local representation.

#### **Community Services 15%**

Community Awards, Books for Schools, Community Carol Concert; Parish in Bloom; Annual Parish meeting; Armed Forces Day; Remembrance Service; bus shelters; park litter and dog bins; notice boards; street furniture; community grants; public toilets, gardens and woodlands.

## **Corporate Management 6%**

Administrative and statutory responsibilities.

#### **Recreational Facilities 47%**

Management and maintenance of sports facilities, pavilions, parks and play areas.

#### **Community Centres 0%**

Management and maintenance of Greenwood Park Community Centre and the Parish Centre.