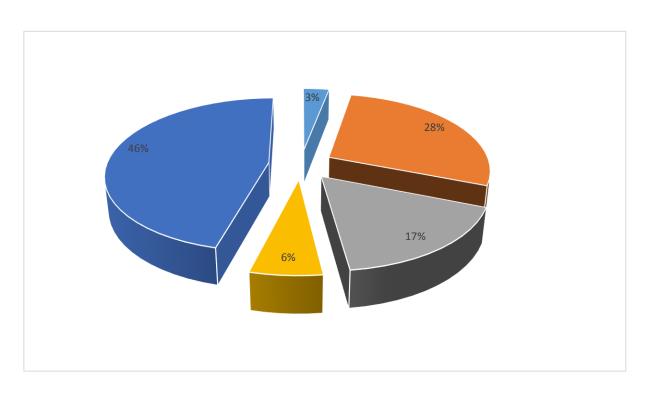

#### Allotments 3%

Management and maintenance of sites at Tippendell Lane, Watford Road and Park Street Lane.

# **Democractic Representation 28%**

Communications; Committee and Working Party support; Member support; elections; monitoring planning applications and local representation.

### **Community Services 17%**

Community Awards, Books for Schools, Christmas Carol Concert; 2016 Festival; Parish in Bloom; Annual Parish meeting; Armed Forces Day; Remembrance Service; bus shelters; park litter and dog bins; notice boards; street furniture; community grants; public toilets, gardens and woodlands.

# **Corporate Management 6%**

Aminsitrative and statutory responisbilities.

#### **Recreational Facilities 46%**

Management and maintenance of sports facilities, pavilions, parks and play areas.

### **Community Centres 0%**

Management and maintenance of Greenwood Park Community Centre and the Parish Centre.